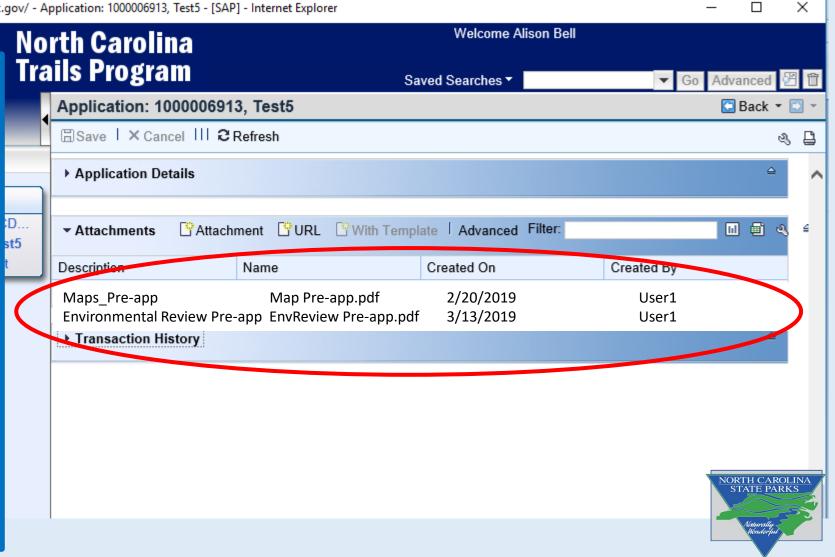

### Verifying Attachments

https://qcr.ebs.nc.gov/ - Application: 1000006913, Test5 - [SAP] - Internet Explorer

Selected file should be visible in the attachments.

ORTH CAROLINA STATE PARKS

The application process should be **complete** once all supporting documentation is uploaded and your application has been submitted.

You can confirm by viewing the status of your application by "viewing applications and attachments" from the main window.