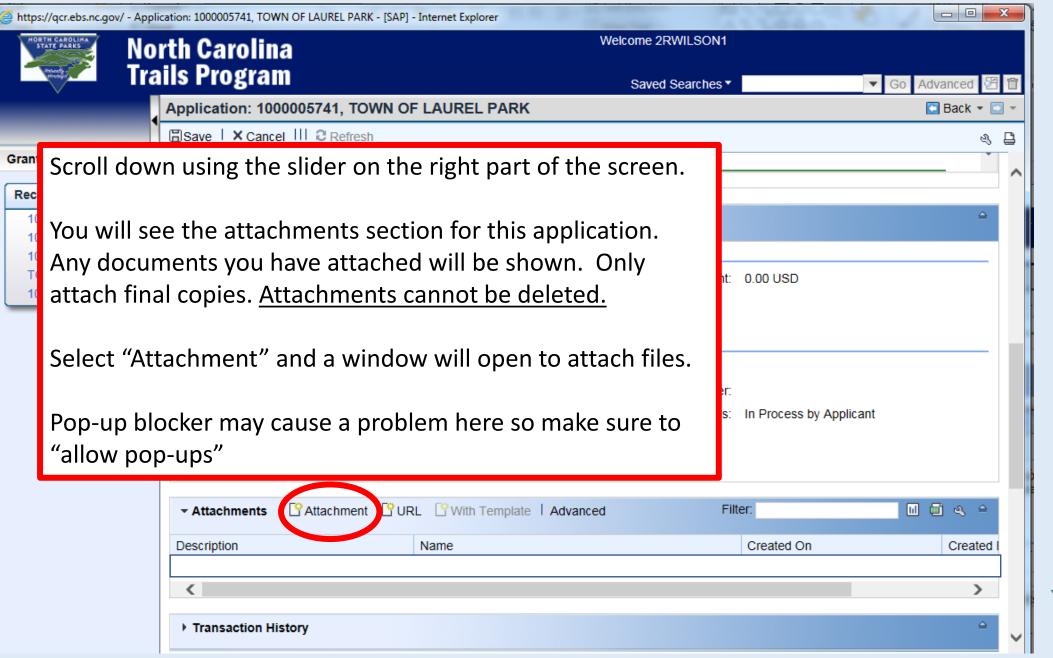

### **Uploading Supporting Documents**

Select "Browse" to locate the files you wish to upload.

Rename using the guidance below and select "attach."

Do Not Upload Draft documents. Only documents you wish to present to the NC Trails Committee. Applicants cannot delete any uploaded documents.

#### **Packet Titles:**

- Maps
- Support Documents
- Environmental Review

Please use the above naming convention for the early review application. For the final application, please add the word "FINAL" to all uploaded documents.

| https://qcr.ebs.nc.gov/ - Application: 1000005741, TOWN OF LAUREL PARK - [SAP] - Internet Explorer |                                          |                                                                                         |                                                                                                                                                                                                                                                                                                  |                             |                                      |               |  |  |  |  |
|----------------------------------------------------------------------------------------------------|------------------------------------------|-----------------------------------------------------------------------------------------|--------------------------------------------------------------------------------------------------------------------------------------------------------------------------------------------------------------------------------------------------------------------------------------------------|-----------------------------|--------------------------------------|---------------|--|--|--|--|
| HO                                                                                                 | North Carolina North Carolina            |                                                                                         | Welcom                                                                                                                                                                                                                                                                                           | e 2RWILSON1                 |                                      | Gac Replace ▼ |  |  |  |  |
| 2                                                                                                  | Trails Program                           |                                                                                         |                                                                                                                                                                                                                                                                                                  |                             |                                      | Editing       |  |  |  |  |
|                                                                                                    |                                          |                                                                                         |                                                                                                                                                                                                                                                                                                  | ved Searches *              | 🔻 Go Advanced 🚰 🛱                    | 3 4 1         |  |  |  |  |
|                                                                                                    | Application: 1000005741, TOV             | VN OF L                                                                                 | AUREL PARK                                                                                                                                                                                                                                                                                       |                             | 💽 Back 👻 💽 👻                         |               |  |  |  |  |
|                                                                                                    | Save X Cancel III 2 Refresh              |                                                                                         |                                                                                                                                                                                                                                                                                                  |                             | 2 B                                  |               |  |  |  |  |
| Gran<br>Rec                                                                                        | Select File you want to attach           |                                                                                         |                                                                                                                                                                                                                                                                                                  |                             | `^                                   |               |  |  |  |  |
| 1                                                                                                  | using the " <mark>Browse</mark> " option |                                                                                         |                                                                                                                                                                                                                                                                                                  |                             | ۵.                                   |               |  |  |  |  |
| 1                                                                                                  |                                          | - (0)                                                                                   |                                                                                                                                                                                                                                                                                                  | ion Amounts                 |                                      | Go Advanced   |  |  |  |  |
| Т                                                                                                  | Rename the file to the                   | DF L 🤗 h                                                                                | ttps://qcr.ebs.nc.gov/?sap-client=600&sap-la                                                                                                                                                                                                                                                     | anguage=EN&sap-domainRelax= | min - Attachment - Internet Explorer |               |  |  |  |  |
| 1                                                                                                  | appropriate description using            |                                                                                         |                                                                                                                                                                                                                                                                                                  |                             |                                      |               |  |  |  |  |
|                                                                                                    | the naming guidance<br>mentioned earlier | 18 / 👘                                                                                  | To attach a document, select the document using the value help. If you upload a document from your local hard disk, you can enter a name for the document. If you choose to enter a name, this name is displayed in the attachment list. If you do not enter a name, the file name is displayed. |                             |                                      |               |  |  |  |  |
|                                                                                                    |                                          |                                                                                         | pload Document From Local Hard [                                                                                                                                                                                                                                                                 | Diek                        |                                      |               |  |  |  |  |
|                                                                                                    | Salast "Attach" and you should           | )17                                                                                     | pload Document From Local Hard L                                                                                                                                                                                                                                                                 |                             |                                      |               |  |  |  |  |
|                                                                                                    | Select "Attach" and you should           | 27                                                                                      | Description                                                                                                                                                                                                                                                                                      | ). Man                      | ×                                    |               |  |  |  |  |
|                                                                                                    | see the document listed under            | Upload Document(s) From Local Hard. C:\Users\rscrocker\Documents\2012 RTP-46 3,1 Browse |                                                                                                                                                                                                                                                                                                  |                             |                                      |               |  |  |  |  |
|                                                                                                    | Attachments                              |                                                                                         |                                                                                                                                                                                                                                                                                                  |                             |                                      |               |  |  |  |  |
| l                                                                                                  | Attachments Attachment                   |                                                                                         | Attach Cancel                                                                                                                                                                                                                                                                                    |                             |                                      |               |  |  |  |  |
|                                                                                                    | No result found                          |                                                                                         |                                                                                                                                                                                                                                                                                                  |                             |                                      | score         |  |  |  |  |
|                                                                                                    | <                                        |                                                                                         | <u> </u>                                                                                                                                                                                                                                                                                         |                             | >                                    |               |  |  |  |  |
|                                                                                                    | Transaction History                      |                                                                                         | Please wait                                                                                                                                                                                                                                                                                      |                             | <u> </u>                             | 0             |  |  |  |  |
|                                                                                                    |                                          |                                                                                         |                                                                                                                                                                                                                                                                                                  |                             |                                      |               |  |  |  |  |