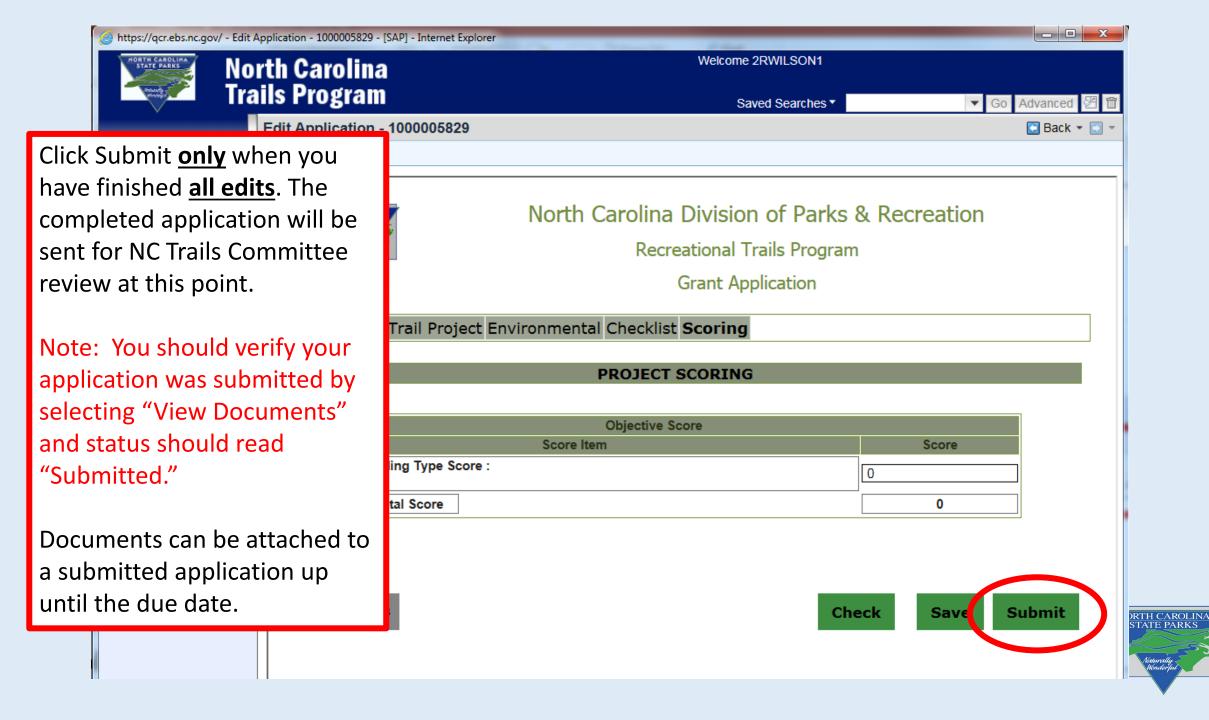

NORTH CAROLINA STATE PARKS

Select "Check" to check for errors

| Edit Application - 100001                                                                                                     | 5503 - [SAP] - Work - Microsoft Edg       | je                     |                                                                                                  | – o ×             |
|-------------------------------------------------------------------------------------------------------------------------------|-------------------------------------------|------------------------|--------------------------------------------------------------------------------------------------|-------------------|
| https://pcr.ebs.nc.                                                                                                           | gov/grants(bD1lbiZjPTYwMCZ                | kPW1pbg==)/default.htm |                                                                                                  | A                 |
|                                                                                                                               | orth Carolina<br>ails Program             |                        | Welcome Ben Rippe<br>d Searches <del>•</del>                                                     | ▼ Go Advanced 🖉   |
|                                                                                                                               | Edit Application - 1000                   | 0015503                |                                                                                                  | 🖸 Back 👻 💽        |
| Grants Home<br>Recent Items<br>1000009382 Hangi<br>1000009896 Morro<br>1000009424 DNCR<br>1000009387 Overm<br>1000009252 DNCR | Applicant Info Tr<br>Scoring              |                        | Carolina Divisio<br>Recreation<br>creational Trails P<br>Grant Applicatio<br>ental Project Detai | n<br>rogram<br>on |
|                                                                                                                               |                                           | Basic Info             |                                                                                                  |                   |
|                                                                                                                               | Sponsoring<br>Agency/Organization<br>Name | DNCR Parks (Piedmont)  | Sponsoring Agency<br>/ Organization Type<br>*                                                    | <u> </u>          |
|                                                                                                                               | First Name *                              |                        | Last Name *                                                                                      |                   |
|                                                                                                                               | Mailing Address *                         |                        | Contact Title                                                                                    |                   |
|                                                                                                                               | Phone<br>Number *                         | Ext.                   | E-mail Address *                                                                                 |                   |
|                                                                                                                               |                                           | zation received OYes   | 0                                                                                                |                   |

NORTH CAROLINA STATE PARKS

| C    | Search: Grantor Application:        | s - [SAP] - Work - Microsoft Edge |       |               |                     |                         | <del></del> | 0      | ×  |
|------|-------------------------------------|-----------------------------------|-------|---------------|---------------------|-------------------------|-------------|--------|----|
|      | https://pcr.ebs.nc.go               | ov/grants(bD1lbiZjPTYwMCZkF       | W1p   | bg==)/default | . <mark>h</mark> tm |                         |             |        | A» |
|      |                                     | rth Carolina<br>ils Program       |       |               |                     | Welcome Ben Rippe       |             |        |    |
|      |                                     | Search: Grantor Applica           | atior | ns            | Saved Se            | earches 🔻               |             | Back - |    |
| C    | Grants Home                         | Project Number                    | •     | is            | ¥                   |                         | ] 0 0       |        |    |
|      |                                     | Application ID                    |       | is            | •                   |                         | 00          |        |    |
| lick | "Search"                            | Program ID                        |       | is            | -                   |                         | 00          |        |    |
|      | 1000009252 DNCR                     | Search                            |       |               |                     | Filter:                 |             |        | Ł  |
|      | 1000009424 DNCR<br>1000009387 Overm |                                   |       |               | IVI                 | aximum Number of Result | s: 100      |        |    |
|      |                                     | Pre-Agreement Request ID          | Des   | scription     |                     | Program ID              | Status      |        | 0  |
|      |                                     | No result found                   | De    | scription     |                     | Tiogramite              | Otatus      |        |    |
|      |                                     |                                   |       |               |                     |                         |             |        |    |
|      |                                     |                                   |       |               |                     |                         |             |        |    |
|      |                                     |                                   |       |               |                     |                         |             |        |    |
|      |                                     |                                   |       |               |                     |                         |             |        |    |
|      |                                     |                                   |       |               |                     |                         |             |        |    |
|      |                                     |                                   |       |               |                     |                         |             |        |    |
|      |                                     |                                   |       |               |                     |                         |             |        |    |
|      |                                     |                                   |       |               |                     |                         |             |        |    |
|      |                                     |                                   |       |               |                     |                         |             |        |    |
|      |                                     |                                   |       |               |                     |                         |             |        |    |
|      |                                     |                                   |       |               |                     |                         |             |        |    |

Select the Application ID you want to resume editing.

Note: Status will show where your application is in the process. All pre-apps will show "In Process" until you submit the application.

|                | rch: Grantor Applications |             |          |                       |                         |
|----------------|---------------------------|-------------|----------|-----------------------|-------------------------|
|                |                           |             |          |                       |                         |
| Project Number | -                         | is          | •        | 0 0                   |                         |
| pplication ID  | •                         | is          | •        | 0 0                   |                         |
| Program ID     | -                         | is          | •        | 0 0                   |                         |
| Search         |                           |             |          | umber of Results: 100 |                         |
| Application ID |                           | Description |          | Program ID            | Status                  |
| 1000005829     |                           | TOWN OF LAU | REL PARK |                       | In Process by Applicant |
|                |                           |             |          |                       |                         |
|                |                           |             |          |                       |                         |
|                |                           |             |          |                       |                         |
|                |                           |             |          |                       |                         |
|                |                           |             |          |                       |                         |
|                |                           |             |          |                       |                         |
|                |                           |             |          |                       |                         |