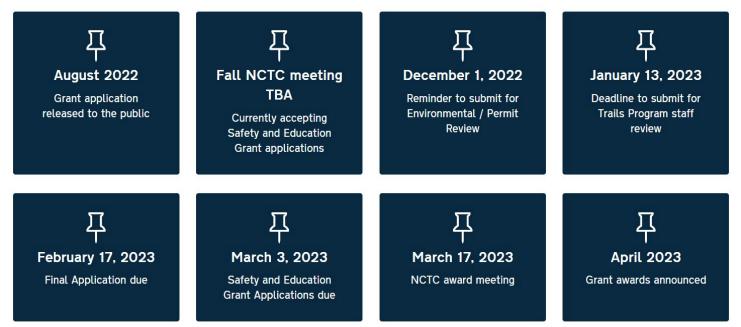

### **RTP Grant Cycle**

Specific application dates vary from year to year. The current years dates can be found at the bottom of our "apply for grants" page <u>here</u>

Example of dates for the 2023 cycle. Refer to our website for the most current dates.