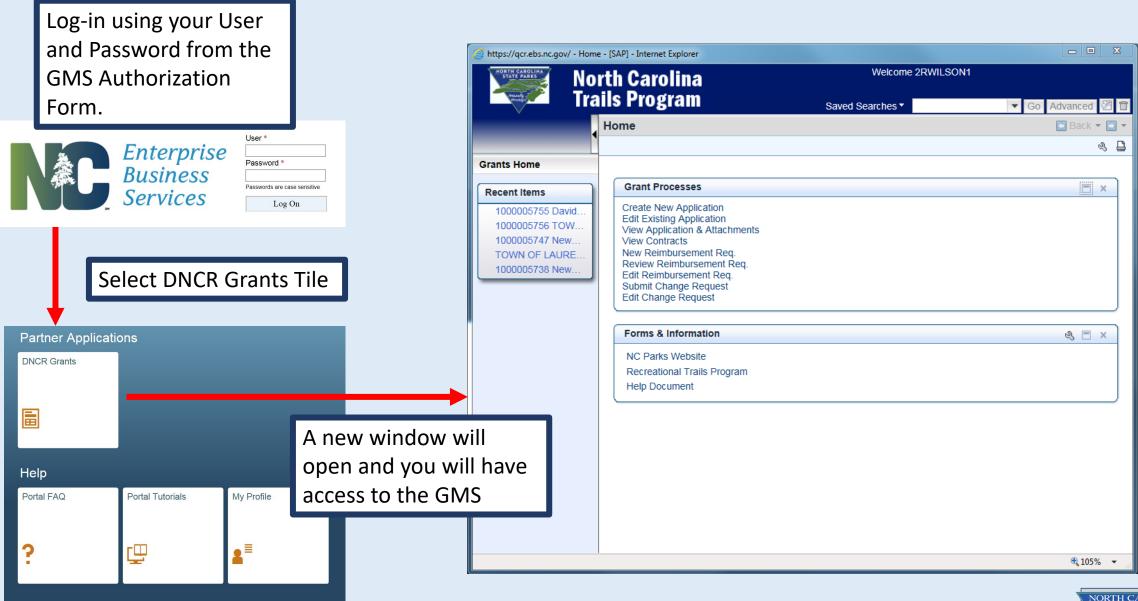

NORTH CAROLINA STATE PARKS

The following slides will take you through navigating the GMS.

Recent Items are listed on the left.

#### Grant Process options

 First three options are all you will use during the application phase

Forms and Information Links

|                                                                                         | orth Carolina                                                                                                                                                                                                                             | Welcome 2RWILSO  | N1          |
|-----------------------------------------------------------------------------------------|-------------------------------------------------------------------------------------------------------------------------------------------------------------------------------------------------------------------------------------------|------------------|-------------|
| Tra                                                                                     | ails Program                                                                                                                                                                                                                              | Saved Searches * | Go Advanced |
|                                                                                         | Home                                                                                                                                                                                                                                      |                  | 🖸 Back 🤊    |
| Grants Home                                                                             |                                                                                                                                                                                                                                           |                  |             |
| Recent Items                                                                            | Grant Processes                                                                                                                                                                                                                           |                  |             |
| 1000005755 David<br>1000005756 TOW<br>1000005747 New<br>TOWN OF LAURE<br>1000005738 New | Create New Application<br>Edit Existing Application<br>View Application & Attachments<br>View Contracts<br>New Reimbursement Req.<br>Review Reimbursement Req.<br>Edit Reimbursement Req.<br>Submit Change Request<br>Edit Change Request |                  |             |
|                                                                                         | Forms & Information                                                                                                                                                                                                                       |                  | ى 🖻         |
|                                                                                         | NC Parks Website<br>Recreational Trails Program<br>Help Document                                                                                                                                                                          |                  |             |
|                                                                                         |                                                                                                                                                                                                                                           |                  |             |
|                                                                                         |                                                                                                                                                                                                                                           |                  |             |
|                                                                                         |                                                                                                                                                                                                                                           |                  |             |
|                                                                                         |                                                                                                                                                                                                                                           |                  |             |