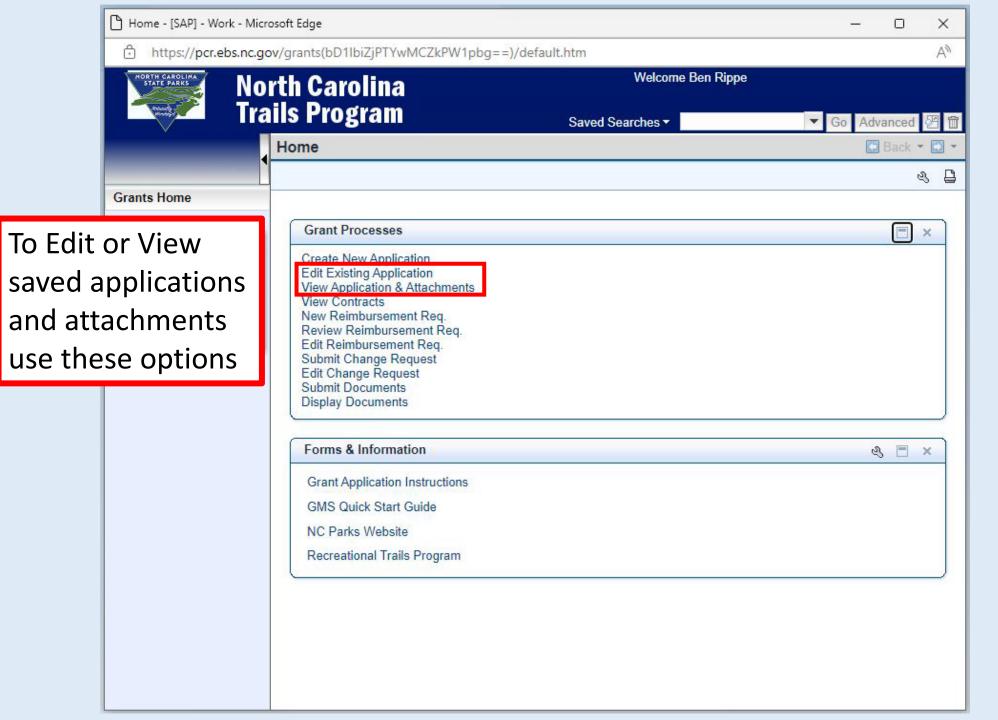

#### Grant Process options

 First three options are all you will use during the application phase

Forms and Information Links

|                                                                                         | orth Carolina                                                                                                                                                                                                                             | Welcome 2RWILSO  | N1          |
|-----------------------------------------------------------------------------------------|-------------------------------------------------------------------------------------------------------------------------------------------------------------------------------------------------------------------------------------------|------------------|-------------|
| Tra                                                                                     | ails Program                                                                                                                                                                                                                              | Saved Searches * | Go Advanced |
|                                                                                         | Home                                                                                                                                                                                                                                      |                  | 🖸 Back 🤊    |
| Grants Home                                                                             |                                                                                                                                                                                                                                           |                  |             |
| Recent Items                                                                            | Grant Processes                                                                                                                                                                                                                           |                  |             |
| 1000005755 David<br>1000005756 TOW<br>1000005747 New<br>TOWN OF LAURE<br>1000005738 New | Create New Application<br>Edit Existing Application<br>View Application & Attachments<br>View Contracts<br>New Reimbursement Req.<br>Review Reimbursement Req.<br>Edit Reimbursement Req.<br>Submit Change Request<br>Edit Change Request |                  |             |
|                                                                                         | Forms & Information                                                                                                                                                                                                                       |                  | ى 🖻         |
|                                                                                         | NC Parks Website<br>Recreational Trails Program<br>Help Document                                                                                                                                                                          |                  |             |
|                                                                                         |                                                                                                                                                                                                                                           |                  |             |
|                                                                                         |                                                                                                                                                                                                                                           |                  |             |
|                                                                                         |                                                                                                                                                                                                                                           |                  |             |
|                                                                                         |                                                                                                                                                                                                                                           |                  |             |