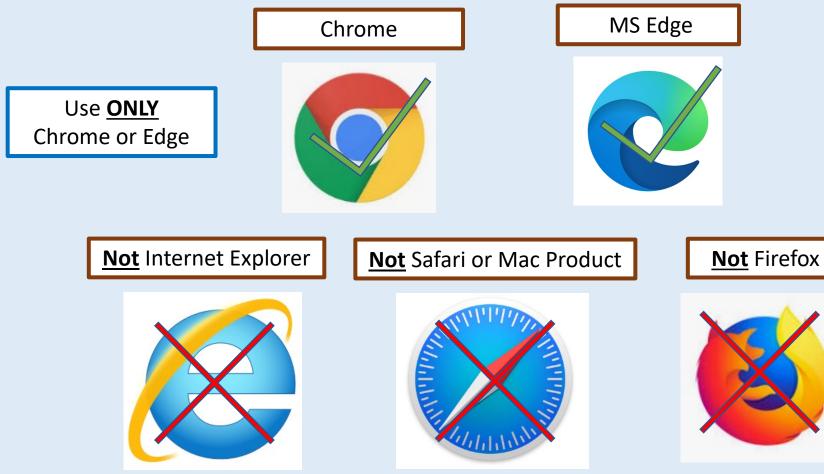

# **Critical Information on using GMS!**

- The only programs that can be used with the GMS are **Microsoft Edge** and **Google Chrome**! This is vital.
- Using another program may result in errors, incomplete applications being submitted and other possible complications.