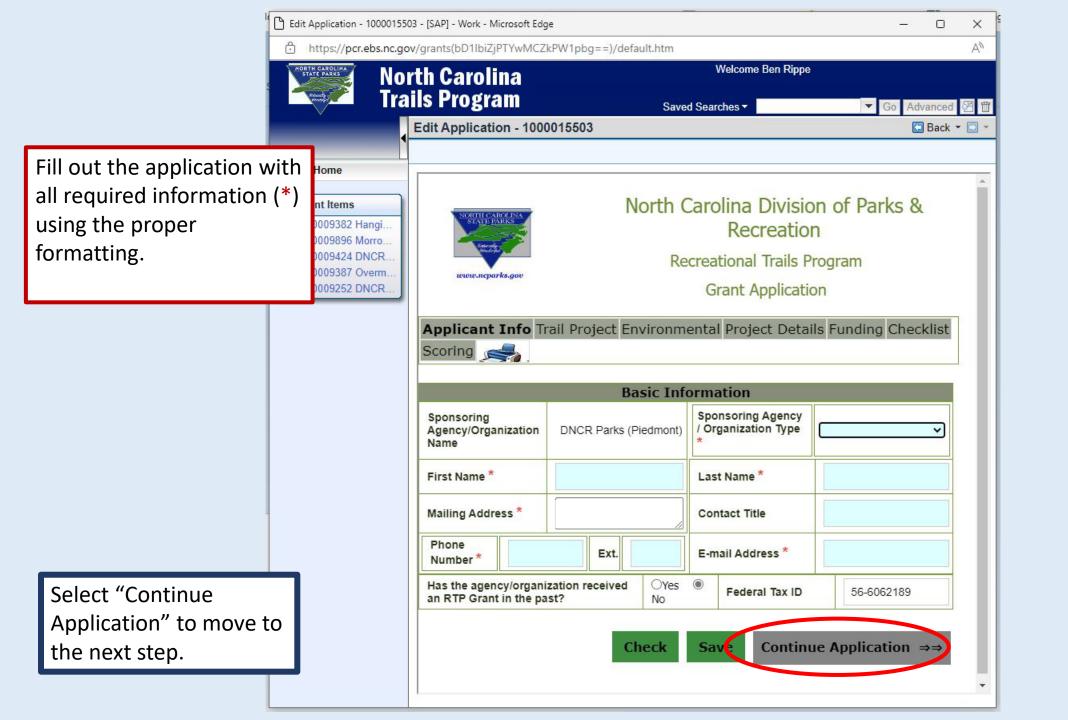

out.

NORTH CAROLINA STATE PARKS

Additionally, you can click on each tab to navigate between sections of the application.

| 🕒 Edit Application - 1000              | 015503 - [SAP] - Work - Microsoft Edge                                                                                                                              | - 0 X                                                                                                     |
|----------------------------------------|---------------------------------------------------------------------------------------------------------------------------------------------------------------------|-----------------------------------------------------------------------------------------------------------|
| https://pcr.ebs.r                      | nc.gov/grants(bD11biZjPTYwMCZkPW1pbg==)/default.htm                                                                                                                 | A <sub>0</sub>                                                                                            |
| NORTH CAROLINA<br>STATE PARKS          | lorth Carolina                                                                                                                                                      | Welcome Ben Rippe                                                                                         |
|                                        | rails Program                                                                                                                                                       | Saved Searches - Go Advanced 🖉 🎬                                                                          |
| Y.                                     | Edit Application - 1000015503                                                                                                                                       |                                                                                                           |
|                                        |                                                                                                                                                                     |                                                                                                           |
| Grants Home                            |                                                                                                                                                                     |                                                                                                           |
| Recent Items                           |                                                                                                                                                                     | Division of Parks & Recreation                                                                            |
| 1000009382 Hangi.<br>1000009896 Morro. | Desman                                                                                                                                                              | tional Trails Program                                                                                     |
| 1000009424 DNCR                        | www.ncparks.gov                                                                                                                                                     | rant Application                                                                                          |
| 1000009387 Overm<br>1000009252 DNCR    |                                                                                                                                                                     |                                                                                                           |
| · · · · · · · · · · · · · · · · · · ·  | Applicant Info Trail Project Edvironmental Project Details Fund                                                                                                     | ling Checklist Scoring 🛁                                                                                  |
|                                        |                                                                                                                                                                     |                                                                                                           |
|                                        | Acknowledgement I have read the GMS Quick Start Guide and the Grant Application Instructions loc                                                                    | ated in the Forms & Information section in GMS                                                            |
|                                        | understand that these documents contain important information about navigating<br>attachments, submit an Application, etc. I also understand that failure to follow | g GMS and specific instructions on how to upload                                                          |
|                                        | the score of my project. *                                                                                                                                          |                                                                                                           |
|                                        | I have consulted with my Regional Trails Specialist and we have discussed my                                                                                        | project prior to submission of this application.                                                          |
|                                        |                                                                                                                                                                     |                                                                                                           |
|                                        | TRAIL PROJECT INFORMATION<br>The <u>Division of Parks and Recreation</u> , the <u>NC Trails Program</u> , & the <u>North Carolin</u>                                | a Trails Committee value trail projects that are legal safe, and managed, which                           |
|                                        | provide connectivity, legal public acces and parking. Please contact our <u>Trails Pro</u>                                                                          | gram Staff, if you have any questions.                                                                    |
|                                        | 1. Name of Trail Project *                                                                                                                                          | DPR Example Project GMS 2023 Cycle                                                                        |
|                                        | 2. Briefly describe the project that will be constructed at the completion of this                                                                                  |                                                                                                           |
|                                        | grant*                                                                                                                                                              | (example: 8 miles of single track, natural surface, bike/hike trail and a 20 space parking lot/trailhead) |
|                                        | (please limit description to 1-2 short sentences of 150 characters or less) 3. Project Classification *                                                             |                                                                                                           |
|                                        | (Applies to project deliverable(s) that will be paid for with RTP funding only.)                                                                                    | New Trail/Greenway Construction                                                                           |
|                                        | 4. Recreational Trails Program category is<br>(User categories are applicable for Informational Trail Head/Directional Markers & Purchase of                        | Diverse-use: Natural Surface Or Paddle Trail                                                              |
|                                        | Tools/Equipment.)*                                                                                                                                                  |                                                                                                           |