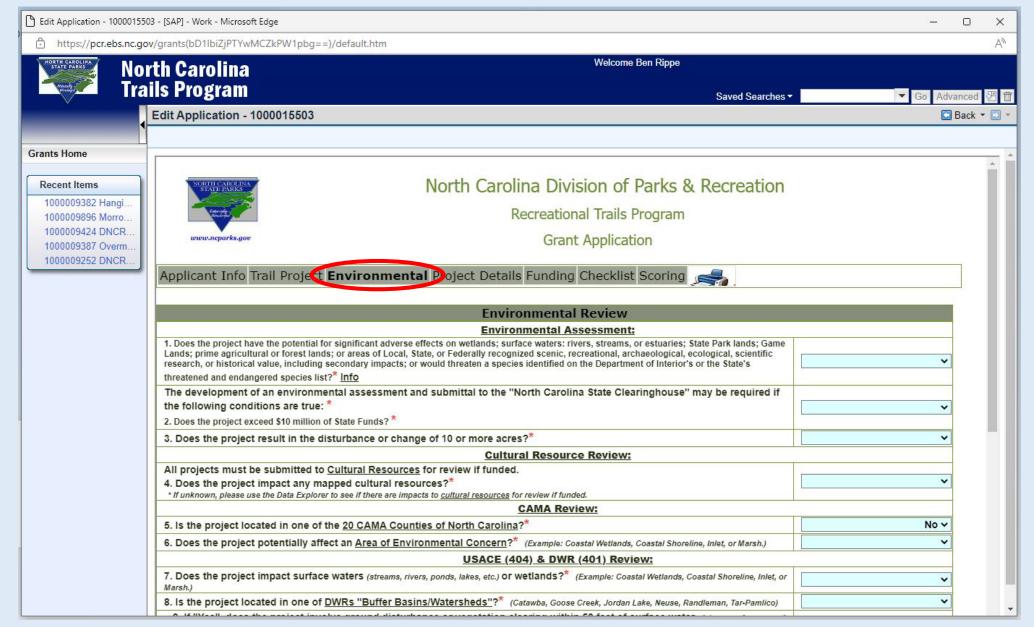

out.

NORTH CAROLINA STATE PARKS

Additionally, you can click on each tab to navigate between sections of the application.

| 🕒 Edit Application - 1000              | 015503 - [SAP] - Work - Microsoft Edge                                                                                                                              | - 0 X                                                                                                     |
|----------------------------------------|---------------------------------------------------------------------------------------------------------------------------------------------------------------------|-----------------------------------------------------------------------------------------------------------|
| https://pcr.ebs.r                      | nc.gov/grants(bD11biZjPTYwMCZkPW1pbg==)/default.htm                                                                                                                 | A <sub>0</sub>                                                                                            |
| NORTH CAROLINA<br>STATE PARKS          | lorth Carolina                                                                                                                                                      | Welcome Ben Rippe                                                                                         |
|                                        | rails Program                                                                                                                                                       | Saved Searches - Go Advanced 🖉 🎬                                                                          |
| Y.                                     | Edit Application - 1000015503                                                                                                                                       |                                                                                                           |
|                                        |                                                                                                                                                                     |                                                                                                           |
| Grants Home                            |                                                                                                                                                                     |                                                                                                           |
| Recent Items                           |                                                                                                                                                                     | Division of Parks & Recreation                                                                            |
| 1000009382 Hangi.<br>1000009896 Morro. | Desman                                                                                                                                                              | tional Trails Program                                                                                     |
| 1000009424 DNCR                        | www.ncparks.gov                                                                                                                                                     | rant Application                                                                                          |
| 1000009387 Overm<br>1000009252 DNCR    |                                                                                                                                                                     |                                                                                                           |
| · · · · · · · · · · · · · · · · · · ·  | Applicant Info Trail Project Edvironmental Project Details Fund                                                                                                     | ling Checklist Scoring 🛁                                                                                  |
|                                        |                                                                                                                                                                     |                                                                                                           |
|                                        | Acknowledgement I have read the GMS Quick Start Guide and the Grant Application Instructions loc                                                                    | ated in the Forms & Information section in GMS                                                            |
|                                        | understand that these documents contain important information about navigating<br>attachments, submit an Application, etc. I also understand that failure to follow | g GMS and specific instructions on how to upload                                                          |
|                                        | the score of my project. *                                                                                                                                          |                                                                                                           |
|                                        | I have consulted with my Regional Trails Specialist and we have discussed my                                                                                        | project prior to submission of this application.                                                          |
|                                        |                                                                                                                                                                     |                                                                                                           |
|                                        | TRAIL PROJECT INFORMATION<br>The <u>Division of Parks and Recreation</u> , the <u>NC Trails Program</u> , & the <u>North Carolin</u>                                | a Trails Committee value trail projects that are legal safe, and managed, which                           |
|                                        | provide connectivity, legal public acces and parking. Please contact our <u>Trails Pro</u>                                                                          | gram Staff, if you have any questions.                                                                    |
|                                        | 1. Name of Trail Project *                                                                                                                                          | DPR Example Project GMS 2023 Cycle                                                                        |
|                                        | 2. Briefly describe the project that will be constructed at the completion of this                                                                                  |                                                                                                           |
|                                        | grant*                                                                                                                                                              | (example: 8 miles of single track, natural surface, bike/hike trail and a 20 space parking lot/trailhead) |
|                                        | (please limit description to 1-2 short sentences of 150 characters or less) 3. Project Classification *                                                             |                                                                                                           |
|                                        | (Applies to project deliverable(s) that will be paid for with RTP funding only.)                                                                                    | New Trail/Greenway Construction                                                                           |
|                                        | 4. Recreational Trails Program category is<br>(User categories are applicable for Informational Trail Head/Directional Markers & Purchase of                        | Diverse-use: Natural Surface Or Paddle Trail                                                              |
|                                        | Tools/Equipment.)*                                                                                                                                                  |                                                                                                           |

NORTH CAROLINA STATE PARKS Minurally Nonderfut

|                                                                       | m - [SA] - Work - Microsoft Lage<br>s.nc.gc //grants(bD1lbiZjPTYwMCZkPW1pbg==)/default.htm                                                                                                                                                                                                                                                                                                                                                                                                                                                                                            |          |
|-----------------------------------------------------------------------|---------------------------------------------------------------------------------------------------------------------------------------------------------------------------------------------------------------------------------------------------------------------------------------------------------------------------------------------------------------------------------------------------------------------------------------------------------------------------------------------------------------------------------------------------------------------------------------|----------|
| NOTIFIC FRANKS                                                        | No <mark>'th Carolina Melcome Ben Rippe Tra ils Program Saved Searches • Go Adv</mark>                                                                                                                                                                                                                                                                                                                                                                                                                                                                                                | vanced 🖉 |
| Grants Home                                                           | New Application Form                                                                                                                                                                                                                                                                                                                                                                                                                                                                                                                                                                  | Back 🔻 🕻 |
| Navigating within the sections of the application is done             | North Carolina Division of Parks & Recreation<br>Recreational Trails Program<br>Grant Application                                                                                                                                                                                                                                                                                                                                                                                                                                                                                     |          |
| using the window<br>sliders on the right of<br>the window.            | Applicant Info       Trail Project       Environmental       Project Details       Funding       Checklist       Scoring         Acknowledgement         I have read the GMS Quick Start Guide and the Grant Application Instructions located in the Forms & Information section in GMS. I understand that these documents contain important information about navigating GMS and specific instructions on how to upload attachments, submit an Application, etc. I also understand that failure to follow the instructions provided will negatively impact the score of my project.* | ]        |
| n some cases, if you<br>maximize the window<br>size you may eliminate | I have consulted with my Regional Trails Specialist and we have discussed my project prior to submission of this application.                                                                                                                                                                                                                                                                                                                                                                                                                                                         |          |
| the double slider.                                                    | 1. Name of Trail Project *         2. Briefly describe the project that will be constructed at the completion of this grant*         (please limit description to 1-2 short sentences of 150 characters or less)    (example: 8 miles of single track, natural surface, bike/hike trail and a 20 space parking lot/trailhead)                                                                                                                                                                                                                                                         |          |