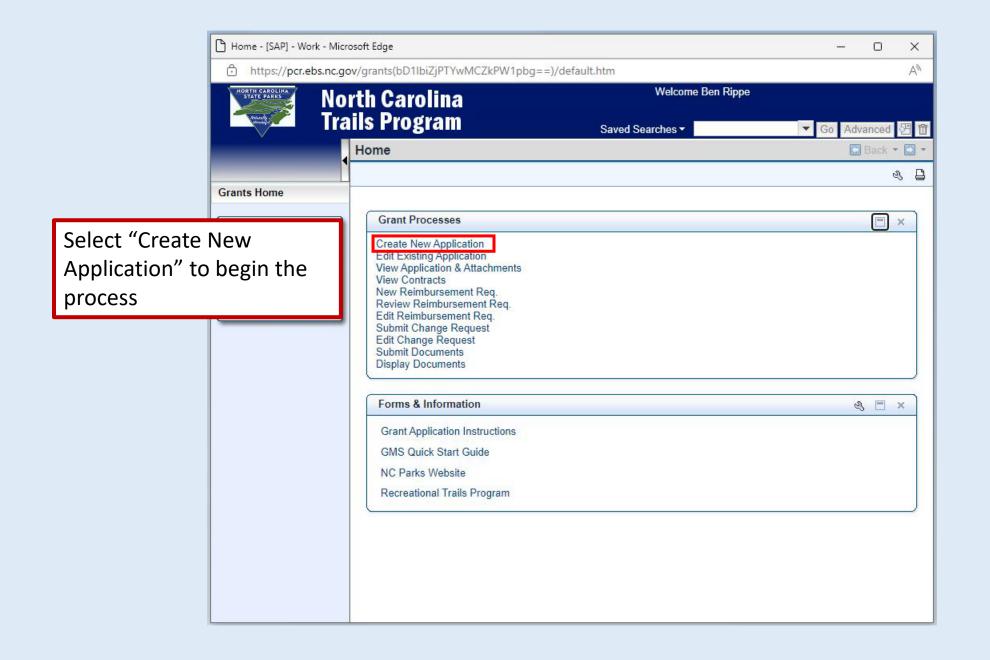

#### Grant Process options

 First three options are all you will use during the application phase

Forms and Information Links

|                                                                                         | orth Carolina                                                                                                                                                                                                                             | Welcome 2RWILSO  | N1          |
|-----------------------------------------------------------------------------------------|-------------------------------------------------------------------------------------------------------------------------------------------------------------------------------------------------------------------------------------------|------------------|-------------|
| Tra                                                                                     | ails Program                                                                                                                                                                                                                              | Saved Searches * | Go Advanced |
|                                                                                         | Home                                                                                                                                                                                                                                      |                  | 🖸 Back 🤊    |
| Grants Home                                                                             |                                                                                                                                                                                                                                           |                  |             |
| Recent Items                                                                            | Grant Processes                                                                                                                                                                                                                           |                  |             |
| 1000005755 David<br>1000005756 TOW<br>1000005747 New<br>TOWN OF LAURE<br>1000005738 New | Create New Application<br>Edit Existing Application<br>View Application & Attachments<br>View Contracts<br>New Reimbursement Req.<br>Review Reimbursement Req.<br>Edit Reimbursement Req.<br>Submit Change Request<br>Edit Change Request |                  |             |
|                                                                                         | Forms & Information                                                                                                                                                                                                                       |                  | ى 🖻         |
|                                                                                         | NC Parks Website<br>Recreational Trails Program<br>Help Document                                                                                                                                                                          |                  |             |
|                                                                                         |                                                                                                                                                                                                                                           |                  |             |
|                                                                                         |                                                                                                                                                                                                                                           |                  |             |
|                                                                                         |                                                                                                                                                                                                                                           |                  |             |
|                                                                                         |                                                                                                                                                                                                                                           |                  |             |