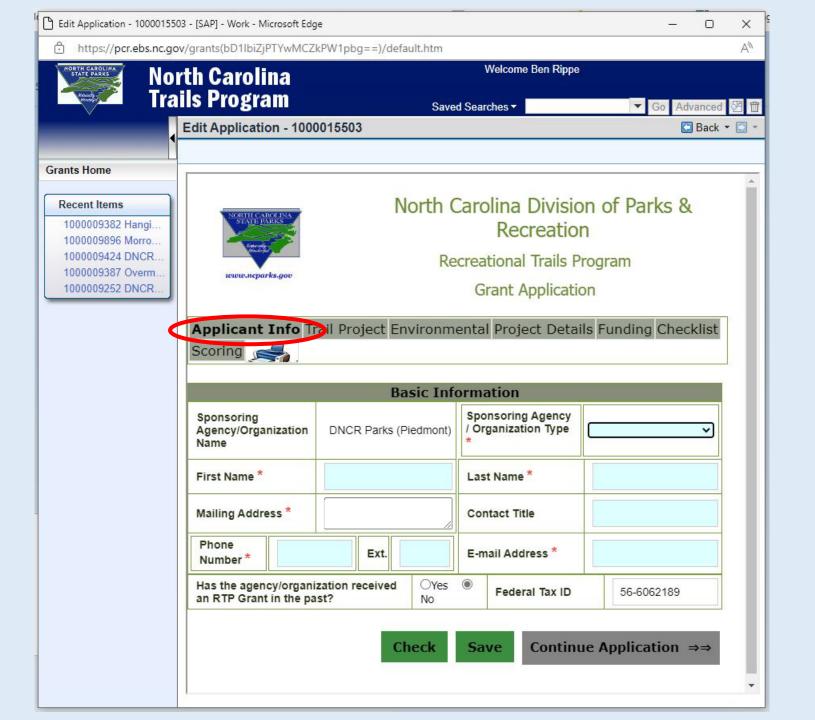

out.

NORTH CAROLINA STATE PARKS

Additionally, you can click on each tab to navigate between sections of the application.

| 🕒 Edit Application - 1000              | 015503 - [SAP] - Work - Microsoft Edge                                                                                                                              | - 0 X                                                                                                     |
|----------------------------------------|---------------------------------------------------------------------------------------------------------------------------------------------------------------------|-----------------------------------------------------------------------------------------------------------|
| https://pcr.ebs.r                      | nc.gov/grants(bD11biZjPTYwMCZkPW1pbg==)/default.htm                                                                                                                 | A <sub>0</sub>                                                                                            |
| NORTH CAROLINA<br>STATE PARKS          | lorth Carolina                                                                                                                                                      | Welcome Ben Rippe                                                                                         |
|                                        | rails Program                                                                                                                                                       | Saved Searches - Go Advanced 🖉 🎬                                                                          |
| Y.                                     | Edit Application - 1000015503                                                                                                                                       |                                                                                                           |
|                                        |                                                                                                                                                                     |                                                                                                           |
| Grants Home                            |                                                                                                                                                                     |                                                                                                           |
| Recent Items                           |                                                                                                                                                                     | Division of Parks & Recreation                                                                            |
| 1000009382 Hangi.<br>1000009896 Morro. | Desman                                                                                                                                                              | tional Trails Program                                                                                     |
| 1000009424 DNCR                        | www.ncparks.gov                                                                                                                                                     | rant Application                                                                                          |
| 1000009387 Overm<br>1000009252 DNCR    |                                                                                                                                                                     |                                                                                                           |
| · · · · · · · · · · · · · · · · · · ·  | Applicant Info Trail Project Edvironmental Project Details Fund                                                                                                     | ling Checklist Scoring 🛁                                                                                  |
|                                        |                                                                                                                                                                     |                                                                                                           |
|                                        | Acknowledgement I have read the GMS Quick Start Guide and the Grant Application Instructions loc                                                                    | ated in the Forms & Information section in GMS                                                            |
|                                        | understand that these documents contain important information about navigating<br>attachments, submit an Application, etc. I also understand that failure to follow | g GMS and specific instructions on how to upload                                                          |
|                                        | the score of my project. *                                                                                                                                          |                                                                                                           |
|                                        | I have consulted with my Regional Trails Specialist and we have discussed my                                                                                        | project prior to submission of this application.                                                          |
|                                        |                                                                                                                                                                     |                                                                                                           |
|                                        | TRAIL PROJECT INFORMATION<br>The <u>Division of Parks and Recreation</u> , the <u>NC Trails Program</u> , & the <u>North Carolin</u>                                | a Trails Committee value trail projects that are legal safe, and managed, which                           |
|                                        | provide connectivity, legal public acces and parking. Please contact our <u>Trails Pro</u>                                                                          | gram Staff, if you have any questions.                                                                    |
|                                        | 1. Name of Trail Project *                                                                                                                                          | DPR Example Project GMS 2023 Cycle                                                                        |
|                                        | 2. Briefly describe the project that will be constructed at the completion of this                                                                                  |                                                                                                           |
|                                        | grant*                                                                                                                                                              | (example: 8 miles of single track, natural surface, bike/hike trail and a 20 space parking lot/trailhead) |
|                                        | (please limit description to 1-2 short sentences of 150 characters or less) 3. Project Classification *                                                             |                                                                                                           |
|                                        | (Applies to project deliverable(s) that will be paid for with RTP funding only.)                                                                                    | New Trail/Greenway Construction                                                                           |
|                                        | 4. Recreational Trails Program category is<br>(User categories are applicable for Informational Trail Head/Directional Markers & Purchase of                        | Diverse-use: Natural Surface Or Paddle Trail                                                              |
|                                        | Tools/Equipment.)*                                                                                                                                                  |                                                                                                           |

NORTH CAROLINA STATE PARKS Minurally Nonderfut

|                                                                       | m - [SA] - Work - Microsoft Lage<br>s.nc.gc //grants(bD1lbiZjPTYwMCZkPW1pbg==)/default.htm                                                                                                                                                                                                                                                                                                                                                                                                                                                                                            |          |
|-----------------------------------------------------------------------|---------------------------------------------------------------------------------------------------------------------------------------------------------------------------------------------------------------------------------------------------------------------------------------------------------------------------------------------------------------------------------------------------------------------------------------------------------------------------------------------------------------------------------------------------------------------------------------|----------|
| NOTIFIC FRANKS                                                        | No <mark>'th Carolina Melcome Ben Rippe Tra ils Program Saved Searches • Go Adv</mark>                                                                                                                                                                                                                                                                                                                                                                                                                                                                                                | vanced 🖉 |
| Grants Home                                                           | New Application Form                                                                                                                                                                                                                                                                                                                                                                                                                                                                                                                                                                  | Back 🔻 🕻 |
| Navigating within the sections of the application is done             | North Carolina Division of Parks & Recreation<br>Recreational Trails Program<br>Grant Application                                                                                                                                                                                                                                                                                                                                                                                                                                                                                     |          |
| using the window<br>sliders on the right of<br>the window.            | Applicant Info       Trail Project       Environmental       Project Details       Funding       Checklist       Scoring         Acknowledgement         I have read the GMS Quick Start Guide and the Grant Application Instructions located in the Forms & Information section in GMS. I understand that these documents contain important information about navigating GMS and specific instructions on how to upload attachments, submit an Application, etc. I also understand that failure to follow the instructions provided will negatively impact the score of my project.* | ]        |
| n some cases, if you<br>maximize the window<br>size you may eliminate | I have consulted with my Regional Trails Specialist and we have discussed my project prior to submission of this application.                                                                                                                                                                                                                                                                                                                                                                                                                                                         |          |
| the double slider.                                                    | 1. Name of Trail Project *         2. Briefly describe the project that will be constructed at the completion of this grant*         (please limit description to 1-2 short sentences of 150 characters or less)    (example: 8 miles of single track, natural surface, bike/hike trail and a 20 space parking lot/trailhead)                                                                                                                                                                                                                                                         |          |